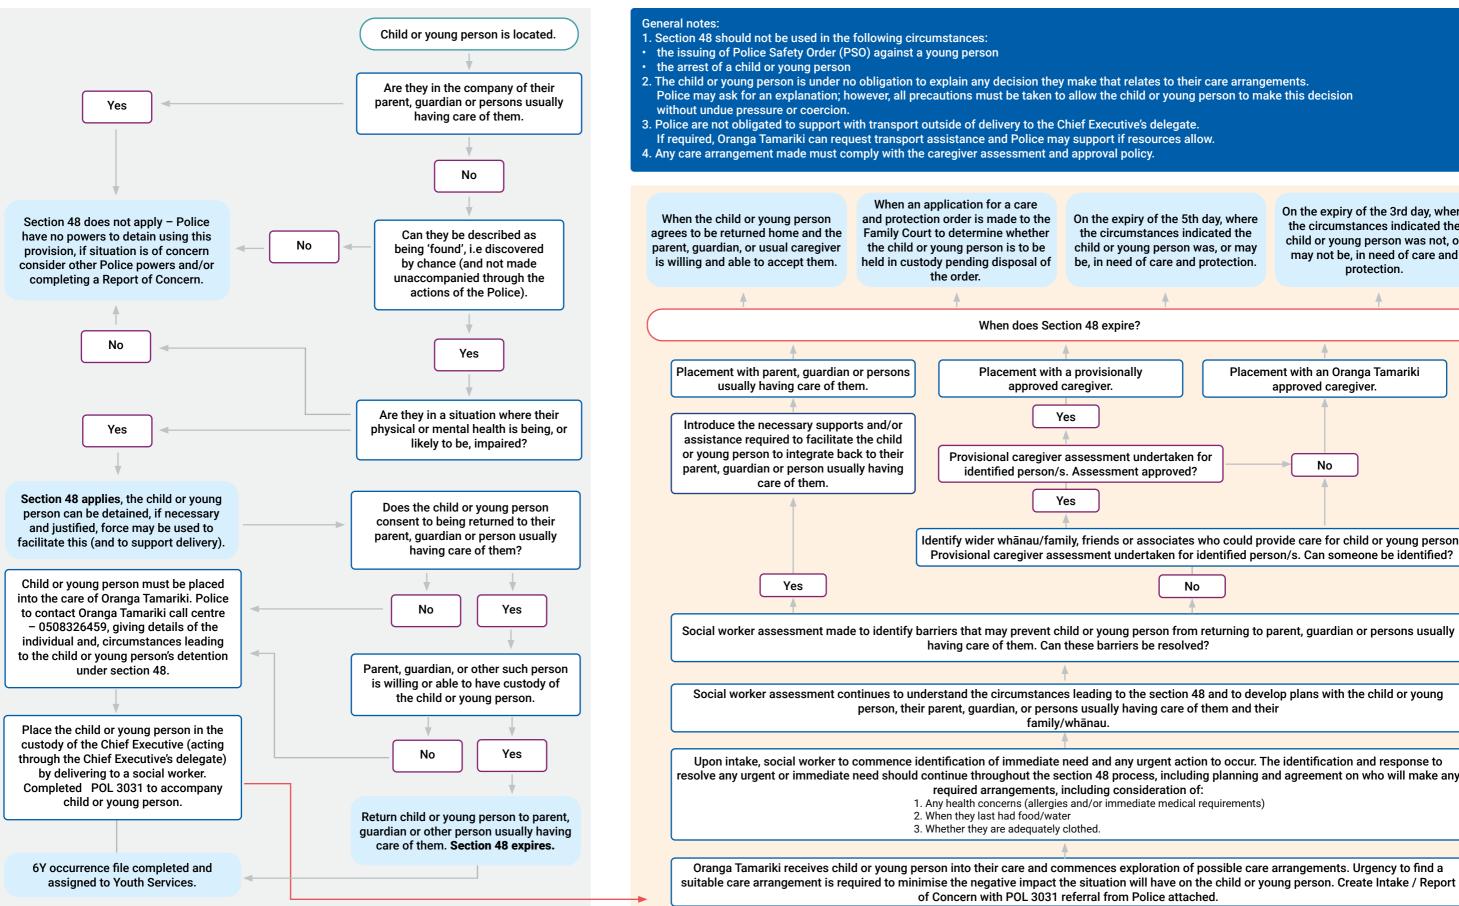

## Section 48: Unaccompanied children and young persons

Pol 3031 - is a legal form used by Police to show the transfer of custody from Police to Oranga Tamariki.

**Police Process** 

On the expiry of the 5th day, where the circumstances indicated the child or young person was, or may be, in need of care and protection.

On the expiry of the 3rd day, where the circumstances indicated the child or young person was not, or may not be, in need of care and protection.

Placement with an Oranga Tamariki approved caregiver. No Identify wider whanau/family, friends or associates who could provide care for child or young person. Provisional caregiver assessment undertaken for identified person/s. Can someone be identified? No

**Oranga Tamariki Process**